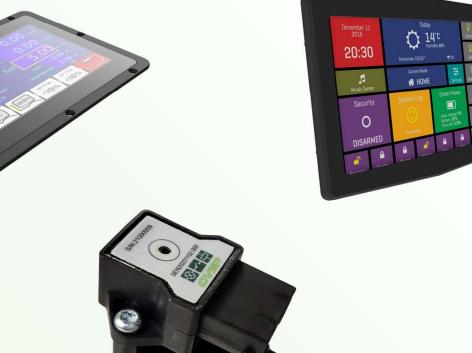

- CVEP-Displays
- -Up from 2.5"
- -Different dimensions possible
- -Touch-function on demand

-Direct hardware programming no delay caused by starting OS

- CVEP Universal-Relay
- Programmable special relay
- Multivolt
- High flexibility
- LIN-connection integrated
- Various connectors available