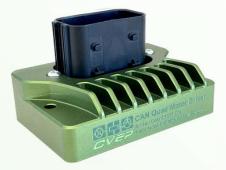

#### CAN-MODULES

- -x Pins can be defined variable
- -Multivolt
- -"Power" Modules 8-/14-pin (2A/Pin up to 2x20A)
- -Compact Modules 24-/48-pin
  -Repeater
  Connects different voltage areas
  Range extension
- -CAN-Relay
- -CAN Motor-Controller (up to 4x15A)