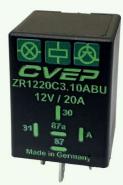

- CVEP-Displays
- -Up from 2.5"
- -Different dimensions possible
- -Touch-function on demand

-Direct hardware programming no delay caused by starting OS

- CVEP Universal-Relay
- Programmable special relay
- Multivolt
- High flexibility
- LIN-connection integrated
- Various connectors available