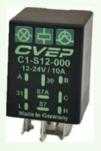

- CVEP-Displays
- -Up from 2.5"
- -Different dimensions possible
- -Touch-function on demand

-Direct hardware programming no delay caused by starting OS

- CVEP Universal-Relay
- Programmable special relay
- Multivolt
- High flexibility
- LIN-connection integrated
- Various connectors available