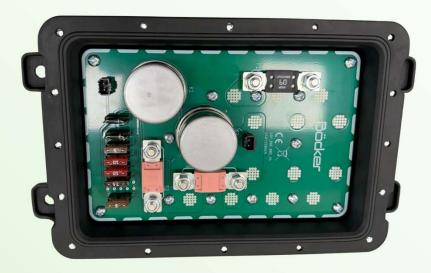

- High Voltage Power Distribution Unit
- Currently up to 1000V / 1000A possible
- For E-Mobility and electrified power solutions
- Press-Fit technology
- CAN-Controller available
- CVEP Power-Switch for motors available (up to 600A)
- Modular design for variable configuration