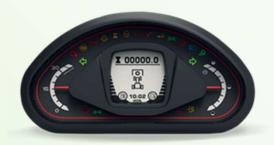

- CVEP-Displays
- -Up from 2.5"
- -Different dimensions possible
- -Touch-function on demand

-Direct hardware programming no delay caused by starting OS

- CVEP Universal-Relay
- Programmable special relay
- Multivolt
- High flexibility
- LIN-connection integrated
- Various connectors available