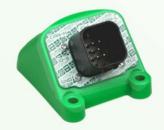

#### CAN-MODULES

- -x Pins can be defined variable
- -Multivolt
- -"Power" Modules 8-/14-pin (2A/Pin up to 2x20A)
- -Compact Modules 24-/48-pin
  -Repeater
  Connects different voltage areas
  Range extension
- -CAN-Relay
- -CAN Motor-Controller (up to 4x15A)