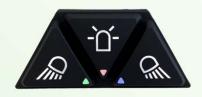

- Customised PCBs
- up from 1 piece
- Short development times

- CVEP Universal PCBs
- -Layout fits different equipment versions
- -Press-Fit Technology
- -CAN-Controller optional

- CVEP CAN-Switch
- -"HexSwitch"
- -3 way switch element
- -Redundant switching signals (open/close)
- -Customer specific imprint
- -Backlight
- -Functional illumination RGB