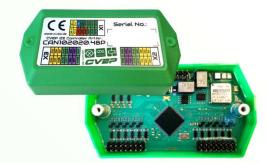

#### CAN-MODULES

- -x Pins can be defined variable
- -Multivolt
- -"Power" Modules 8-/14-pin (2A/Pin up to 2x20A)
- -Compact Modules 24-/48-pin
  -Repeater
  Connects different voltage areas
  Range extension
- -CAN-Relay
- -CAN Motor-Controller (up to 4x15A)