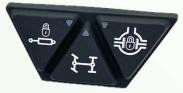

- Customised PCBs
- up from 1 piece
- Short development times

- CVEP Universal PCBs
- -Layout fits different equipment versions
- -Press-Fit Technology
- -CAN-Controller optional

- CVEP CAN-Switch
- -"HexSwitch"
- -3 way switch element
- -Redundant switching signals (open/close)
- -Customer specific imprint
- -Backlight
- -Functional illumination RGB