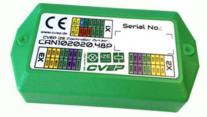

#### CAN-MODULES

- -x Pins can be defined variable
- -Multivolt
- -"Power" Modules 8-/14-pin (2A/Pin up to 2x20A)
- -Compact Modules 24-/48-pin
  -Repeater
  Connects different voltage areas
  Range extension
- -CAN-Relay
- -CAN Motor-Controller (up to 4x15A)