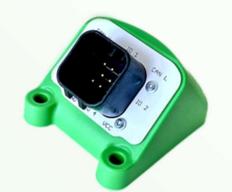

#### CAN-MODULES

- -x Pins can be defined variable
- -Multivolt
- -"Power" Modules 8-/14-pin (2A/Pin up to 2x20A)
- -Compact Modules 24-/48-pin
  -Repeater
  Connects different voltage areas
  Range extension
- -CAN-Relay
- -CAN Motor-Controller (up to 4x15A)