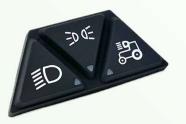

- Customised PCBs
- up from 1 piece
- Short development times

- CVEP Universal PCBs
- -Layout fits different equipment versions
- -Press-Fit Technology
- -CAN-Controller optional

- CVEP CAN-Switch
- -"HexSwitch"
- -3 way switch element
- -Redundant switching signals (open/close)
- -Customer specific imprint
- -Backlight
- -Functional illumination RGB