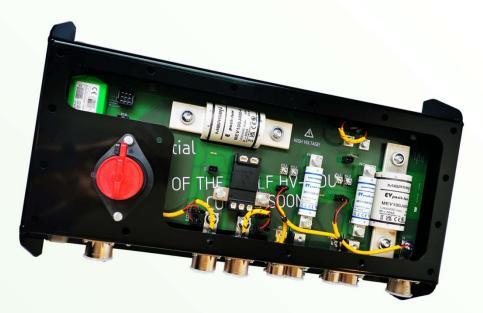

- High Voltage Power Distribution Unit
- Currently up to 1000V / 1000A possible
- For E-Mobility and electrified power solutions
- Press-Fit technology
- CAN-Controller available
- CVEP Power-Switch for motors available (up to 600A)
- Modular design for variable configuration