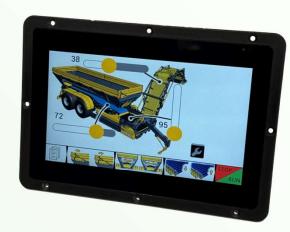

- CVEP-Displays
- -Up from 2.5"
- -Different dimensions possible
- -Touch-function on demand

-Direct hardware programming no delay caused by starting OS

- CVEP Universal-Relay
- Programmable special relay
- Multivolt
- High flexibility
- LIN-connection integrated
- Various connectors available