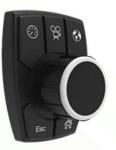

- Customised PCBs
- up from 1 piece
- Short development times

- CVEP Universal PCBs
- -Layout fits different equipment versions
- -Press-Fit Technology
- -CAN-Controller optional

- CVEP CAN-Switch
- -"HexSwitch"
- -3 way switch element
- -Redundant switching signals (open/close)
- -Customer specific imprint
- -Backlight
- -Functional illumination RGB