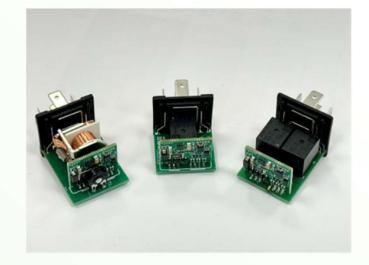

#### 3. OWN LABEL

- Relays / Relay Holder
- Modular Systems
- USB Chargers
- Rubber Caps
- Etc.