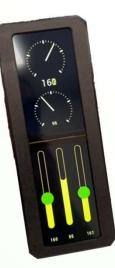

- CVEP-Displays
- -Up from 2.5"
- -Different dimensions possible
- -Touch-function on demand

-Direct hardware programming no delay caused by starting OS

- CVEP Universal-Relay
- Programmable special relay
- Multivolt
- High flexibility
- LIN-connection integrated
- Various connectors available