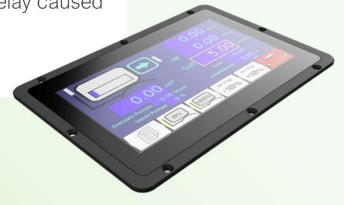

- CVEP-Displays
- -Up from 2.5"
- -Different dimensions possible
- -Touch-function on demand

-Direct hardware programming no delay caused by starting OS

- CVEP Universal-Relay
- Programmable special relay
- Multivolt
- High flexibility
- LIN-connection integrated
- Various connectors available